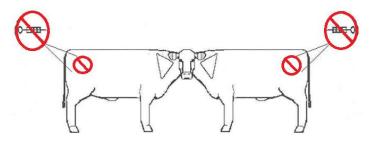

## Location

- 1 = Animal's right neck
- 2 = Animal's left neck
- 3 = Animal's right ear
- 4= Animal's left ear

| Date           | Animal<br>ID | Problem/diagnosis                         |       |           | Treatment Plan |              |       |           |              |                   | Notes                     |                      | Proc.    |
|----------------|--------------|-------------------------------------------|-------|-----------|----------------|--------------|-------|-----------|--------------|-------------------|---------------------------|----------------------|----------|
|                |              | Symptom                                   | Temp  | Diagnosis | Product        | Exp.<br>date | Dose  | Time      | Route & loc. | Withdrawal        | Comments                  | Outcome              | Initials |
| Example 5/1/12 | 1Y13         | Right eye<br>tearing, no<br>discoloration | 101.6 | Pinkeye   | LA-200         | 2/12/13      | 30 сс | Afternoon | SQ 1         | 28 d<br>(5/29/12) | Hot dry,<br>lots of flies | 5/5/12 no<br>tearing | CG       |
|                |              |                                           |       |           |                |              |       |           |              |                   |                           |                      |          |
|                |              |                                           |       |           |                |              |       |           |              |                   |                           |                      |          |
|                |              |                                           |       |           |                |              |       |           |              |                   |                           |                      |          |
|                |              |                                           |       |           |                |              |       |           |              |                   |                           |                      |          |
|                |              |                                           |       |           |                |              |       |           |              |                   |                           |                      |          |
|                |              |                                           |       |           |                |              |       |           |              |                   |                           |                      |          |
|                |              |                                           |       |           |                |              |       |           |              |                   |                           |                      |          |